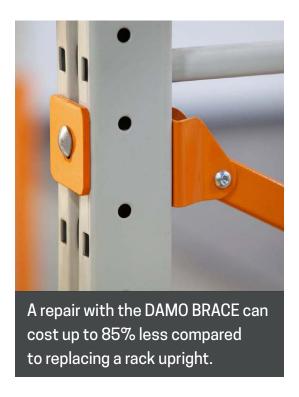

# **DAMO BRACE**

Adjustable Universal Pallet Rack Brace Repair

The DAMO BRACE quickly replaces damaged braces to keep you safe, while reducing downtime.

Repairs with the DAMO BRACE can return your racking system to its original capacity.