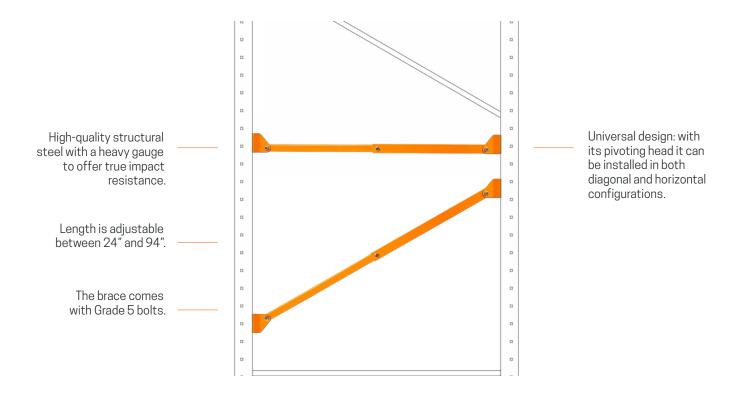

The DAMO BRACE can be kept on hand for quick installation in under 30 minutes.

The DAMO BRACE can adapt to accommodate horizontal and diagonal braces between 24"-94" long.

#### **Brace Sizes**

20" to 34"

30" to 53"

50" to 73"

60" to 83"

70" to 94"