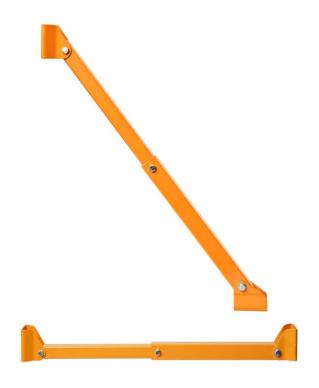

# Single Bracket

Standard single connection bracket

### **Double Bracket**

Double bracket used when connecting two braces to the same connection point.