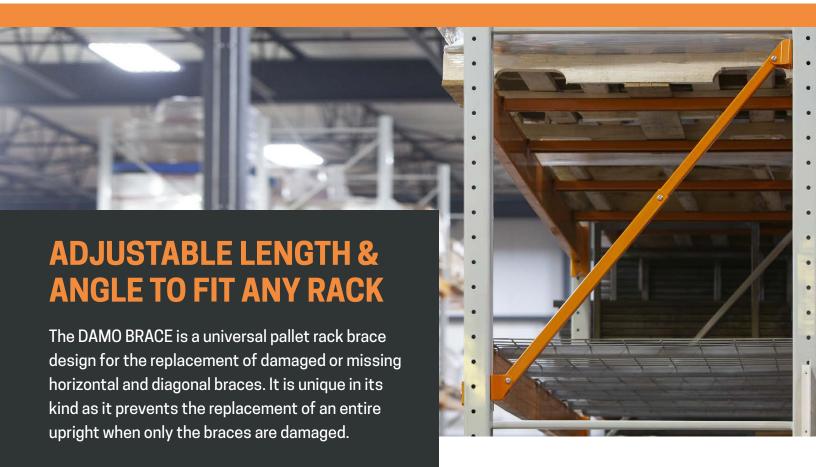

# **DAMO BRACE**

Adjustable Universal Pallet Rack Brace Repair

The DAMO BRACE quickly replaces damaged braces to keep you safe, while reducing downtime.

Repairs with the DAMO BRACE can return your racking system to its original capacity.

The DAMO BRACE can be kept on hand for quick installation in under 30 minutes.

The DAMO BRACE can adapt to accommodate horizontal and diagonal braces between 24"-94" long.